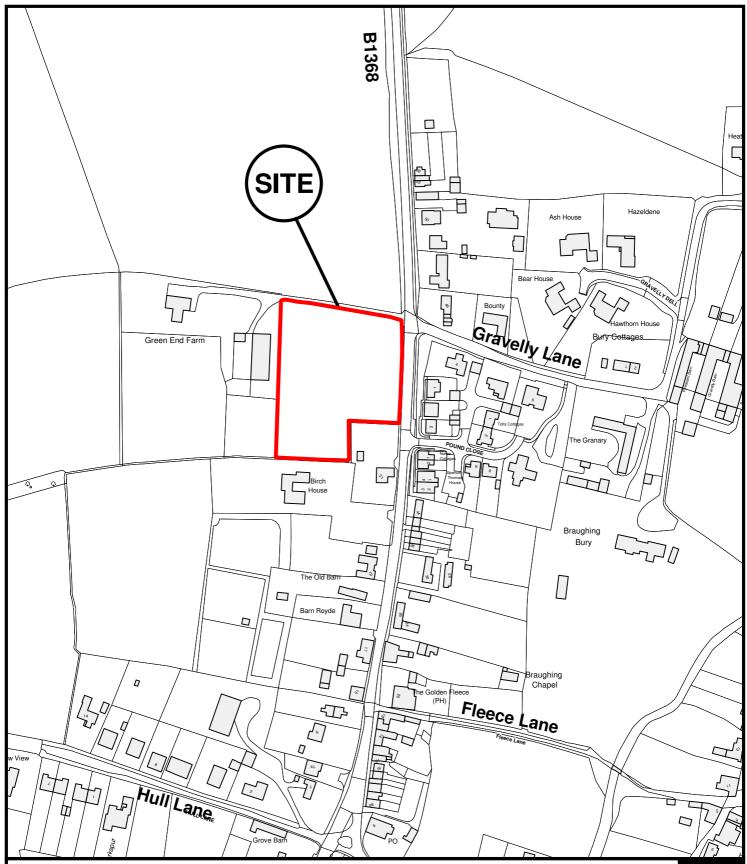

East Herts Council Wallfields Pegs Lane Hertford SG13 8EQ

Tel: 01279 655261

Address: Land East Of Green End Farm, Green End, Braughing, SG11 2PG

Reference: 3/15/1691/OUT

Scale: 1:2500 O.S Sheet: TL3925

Date of Print: 8 December 2015